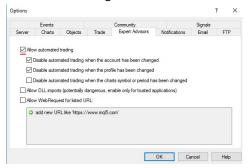

### 3. HOW TO ENABLE AUTO TRADING:

a) There are 2 places where you must check that your EA is switched on: Click on Tools Options of your terminal and then on the Expert Advisors tab and tick "Allow automated trading". Make sure "Allow DLL imports..." is not ticked.