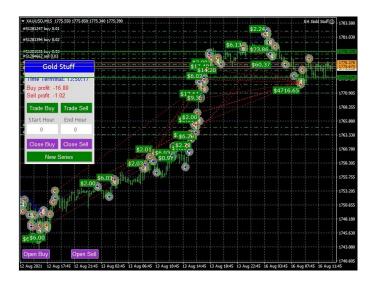

# **Results of EA Gold Stuff:**

# **EA Gold Stuff: Functions of front panel on chart:**

| Gold Stuff Time Terminal: 23:59:59 Buy profit: -0.62 Sell profit: -52.52 Trade Buy Pause Buy Pause Sell Start Hour 2 Close Buy Close Sell New Series | By entering the "Start Hour" and "End Hour" times you can restrict the EA to only work during certain times, like Asian session or London session etc. After closing of "End Hour" EA will still control all open trades until it hit the Take Profit. Thereafter the EA will wait until the next "Start Hour". |
|------------------------------------------------------------------------------------------------------------------------------------------------------|-----------------------------------------------------------------------------------------------------------------------------------------------------------------------------------------------------------------------------------------------------------------------------------------------------------------|
| Open Buy 0.01 Open Sell                                                                                                                              | "Open Buy" if you click on this button it will open a buy order according to lot size as indicated "Open Sell" if you click on this button it will open a buy order according to lot size as indicated                                                                                                          |
| Close Buy Close Sell                                                                                                                                 | "Close Buy" if you click on this button it will close all buy orders "Close Sell" if you click on this button it will close all sell orders                                                                                                                                                                     |