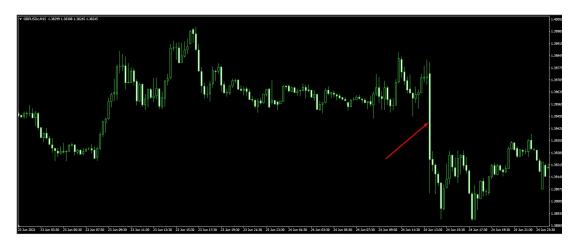

# 8. **DYNAMIC DISTANCE SETTING:**

All of these EA's have the following setting to prevent a big draw down during high impact news or high market volatility.

These settings will protect your account if you get large candles like these on the chart for example.