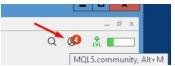

### 3. HOW TO ENABLE AUTO TRADING:

a) There are 2 places where you must check that your EA is switched on: Click on Tools Options of your terminal and then on the Expert Advisors tab and tick "Allow automated trading". Make sure "Allow DLL imports..." is not ticked.

"AutoTrading" should be green, click on it and EA should show a smiley face

For mt5 make sure "Algo Trading" is green and hat of EA is blue