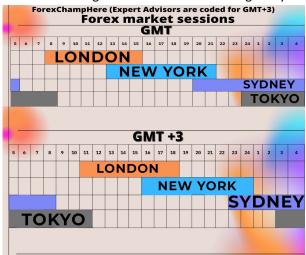

#### c) Gmt time:

The EA's are coded for gmt+3. The time setting has nothing to do with your location time, the EA looks at the broker time. Check in your market watch what the time is when market is alive, then work out your broker's gmt by comparing it to your local gmt, or ask your broker. For example if your broker is gmt +2 and you want the EA to start trading at 11h00, the starting of London session (gmt+3) like in time schedule below, then your broker is 1 hour behind and you should add 1 hour. So it will be 1200 as starting hour.

See the following Forex Market Sessions to guide you: