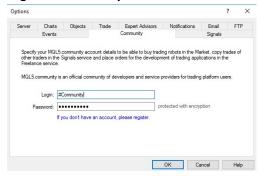

### 1. HOW TO BUY AND INSTALL AN EXPERT ADVISOR:

a) Open your terminal and click on Tools

b) Log into Community

or log into Your Community of Mql5 top right of terminal:

c) Click on the "Market" tab at the bottom of your Mt4 terminal