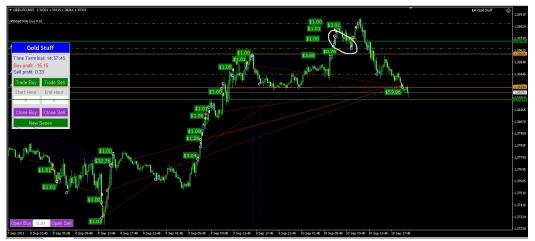

# **Results of EA Gold Stuff:**

# **EA Gold Stuff: Functions of front panel on chart:**

| Gold Stuff Time Terminal: 23:59:59 Buy profit: -0.62 Sell profit: -52.52 Trade Buy Pause Buy Pause Sell Start Hour 2 Close Buy Close Sell New Series | By entering the "Start Hour" and "End Hour" times you can restrict the EA to only work during certain times, like Asian session or London session etc. After closing of "End Hour" EA will still control all open trades until it hit the Take Profit. Thereafter the EA will wait until the next "Start Hour". |
|------------------------------------------------------------------------------------------------------------------------------------------------------|-----------------------------------------------------------------------------------------------------------------------------------------------------------------------------------------------------------------------------------------------------------------------------------------------------------------|
| Open Buy 0.01 Open Sell                                                                                                                              | "Open Buy" if you click on this button it will open a buy order according to lot size as indicated "Open Sell" if you click on this button it will open a buy order according to lot size as indicated                                                                                                          |
| Close Buy Close Sell                                                                                                                                 | "Close Buy" if you click on this button it will close all buy orders "Close Sell" if you click on this button it will close all sell orders                                                                                                                                                                     |