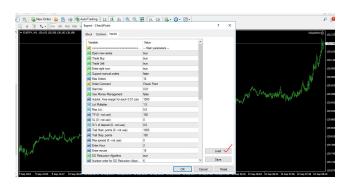

# **EA Gold Stuff: Functions of front panel on chart:**

| Gold Stuff Time Terminal: 23:59:59 Buy profit: -0.62 Sell profit: -52.52 Trade Buy Pause Buy Pause Sell Start Hour 2 Close Buy Close Sell New Series | By entering the "Start Hour" and "End Hour" times you can restrict the EA to only work during certain times, like Asian session or London session etc. After closing of "End Hour" EA will still control all open trades until it hit the Take Profit. Thereafter the EA will wait until the next "Start Hour". |
|------------------------------------------------------------------------------------------------------------------------------------------------------|-----------------------------------------------------------------------------------------------------------------------------------------------------------------------------------------------------------------------------------------------------------------------------------------------------------------|
| Open Buy 0.01 Open Sell                                                                                                                              | "Open Buy" if you click on this button it will open a buy order according to lot size as indicated "Open Sell" if you click on this button it will open a buy order according to lot size as indicated                                                                                                          |
| Close Buy Close Sell                                                                                                                                 | "Close Buy" if you click on this button it will close all buy orders "Close Sell" if you click on this button it will close all sell orders                                                                                                                                                                     |