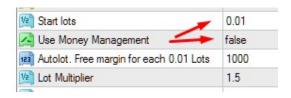

### f) <u>Autolot</u>:

Autolot function means the EA will increase lot size as your account grows, for example, if you set the auto lot size to 1000 with an initial lot of 0.01, then when your account reach \$2000, your

### initial lot will be 0.02

| Val Start lots                          | 0.01 |
|-----------------------------------------|------|
| Use Money Management                    | true |
| Autolot. Free margin for each 0.01 Lots | 1000 |