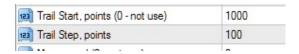

### 9. TRAILIING STOP FUNCTION:

All of these EA's have the following setting which can help you to lock in profits or limit losses as a trade moves favorably. Trailing stops only move if the price moves favorably. Once it moves to lock in a profit, it does not move back in the other direction. This tool is very useful when price moves strongly in your favor and you want to lock in your profits before the price falls back.

In the above screen shot the trailing will start at 100 pips (1000 points) in the money and will then move every 10 pips (100 points) as market goes in your favor. So if the trade is 110 pips in the money the trailing will already have locked in 10 pips. The trailing will follow in 10 pip steps until the price reverses and hits the trailing stop and close the trade in profit.