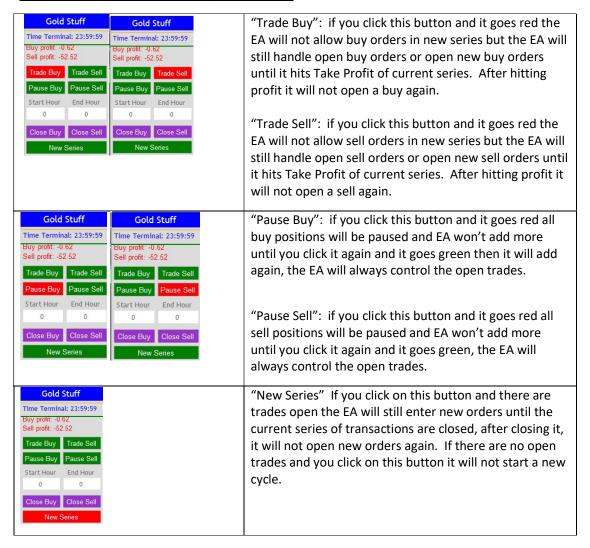

# **EA Gold Stuff: Functions of front panel on chart:**

| Gold Stuff Time Terminal: 23:59:59 Buy profit: -0.62 Sell profit: -52.52 Trade Buy Pause Buy Pause Sell Start Hour 2 Close Buy Close Sell New Series | By entering the "Start Hour" and "End Hour" times you can restrict the EA to only work during certain times, like Asian session or London session etc. After closing of "End Hour" EA will still control all open trades until it hit the Take Profit. Thereafter the EA will wait until the next "Start Hour". |
|------------------------------------------------------------------------------------------------------------------------------------------------------|-----------------------------------------------------------------------------------------------------------------------------------------------------------------------------------------------------------------------------------------------------------------------------------------------------------------|
| Open Buy 0.01 Open Sell                                                                                                                              | "Open Buy" if you click on this button it will open a buy order according to lot size as indicated "Open Sell" if you click on this button it will open a buy order according to lot size as indicated                                                                                                          |
| Close Buy Close Sell                                                                                                                                 | "Close Buy" if you click on this button it will close all buy orders "Close Sell" if you click on this button it will close all sell orders                                                                                                                                                                     |