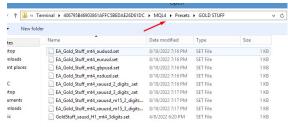

#### For mt4 Click on MQL4

b) Click on "Presets" and drop your set files there:

c) Drag EA on your chart and/or click on EA face and then click on "Load"

Search for your set under "Presets" where you have dropped it and and click on it, then click on OK.

# **Set Files:**

https://orangeforex.ru/?page\_id=622

# https://orangeforex.ru/?page\_id=622

click on the "files" section in the telegram group on your right to get a lot of set files for this EA