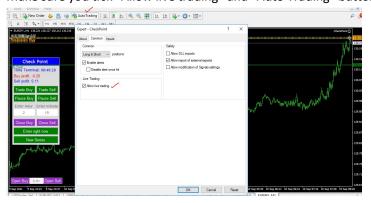

### 3. HOW TO ENABLE AUTO TRADING:

a) There are 2 places where you must check that your EA is switched on: Click on Tools Options of your terminal and then on the Expert Advisors tab and tick "Allow automated trading". Make sure "Allow DLL imports..." is not ticked.

"AutoTrading" should be green, click on it and EA should show a smiley face

For mt5 make sure "Algo Trading" is green and hat of EA is blue