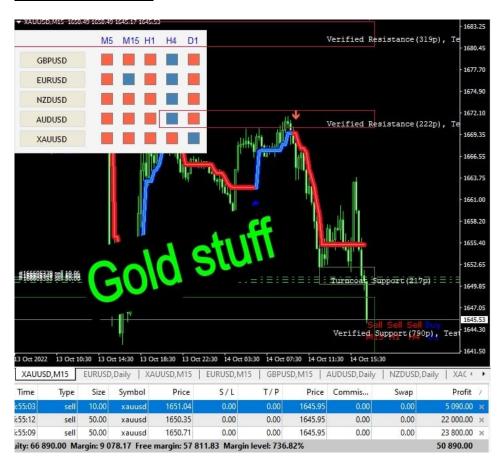

### **Trading Strategy:**

Trend Scanner scans market trends from Multi-Symbols and Multi-Time frames and displays it on a movable panel on the chart. It uses <u>Gold stuff indicator</u> for analysis. Features include alerts and email, as well as push notifications. The trader can select multiple pairs of his choice for display.

Trend Scanner is a great tool to see the direction of the trend and can be used for manual trading or EA trading by allowing only buy or sell orders according to the trend.