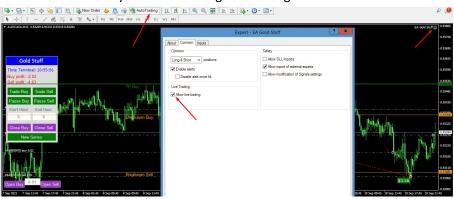

### 3. HOW TO ENABLE AUTO TRADING:

a) There are 2 places where you must check that your EA is switched on: Click on Tools Options of your terminal and then on the Expert Advisors tab and tick "Allow automated trading". Make sure "Allow DLL imports..." is not ticked.

"AutoTrading" should be green, click on it and EA should show a smiley face

For mt5 make sure "Algo Trading" is green and hat of EA is blue

### Follow the next steps:

Make sure you tick "Allow live trading" when clicking on the EA face. EA face must be a "smiley face" and make sure your "AutoTrading" button is green.

Make sure you have logged in using the master password and not the investor password