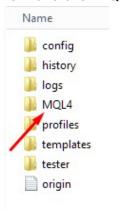

#### For mt4 Click on MQL4

b) Click on "Presets" and drop your set files there:

c) Drag EA on your chart and/or click on EA face and then click on "Load"

Search for your set under "Presets" where you have dropped it and and click on it, then click on OK.