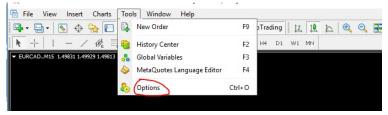

### 1. HOW TO BUY AND INSTALL AN EXPERT ADVISOR:

a) Open your terminal and click on Tools

b) Log into Community

or log into Your Community of Mql5 top right of terminal:

c) Click on the "Market" tab at the bottom of your Mt4 terminal