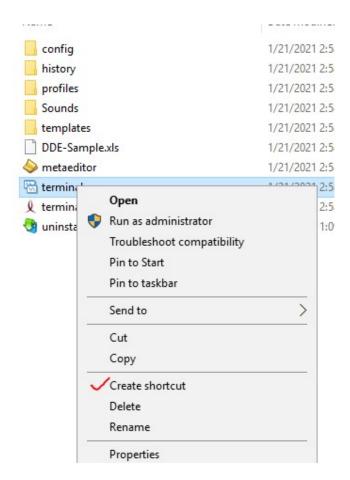

Locate the setup file and double click on it:

When you double click on your mt4 .exe file select "Settings":

Click on "Browse" and select the right path and location for your mt4:

After you have installed your mt4 terminal, go to the terminal file, right click and click on "Create shortcut". Rename the short cut to your account number and drag it on your desktop