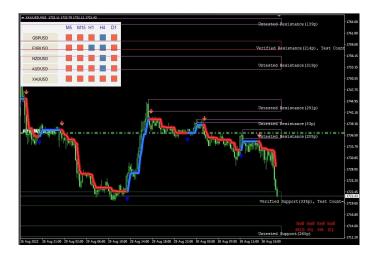

### b) Trend Scanner Indicator:

https://www.mql5.com/en/market/product/85226?source=Site+Profile+Seller

### **Trading Strategy:**

Trend Scanner scans market trends from Multi-Symbols and Multi-Time frames and displays it on a movable panel on the chart. It uses <u>Gold stuff indicator</u> for analysis. Features include alerts and email, as well as push notifications. The trader can select multiple pairs of his choice for display.

Trend Scanner is a great tool to see the direction of the trend and can be used for manual trading or EA trading by allowing only buy or sell orders according to the trend.