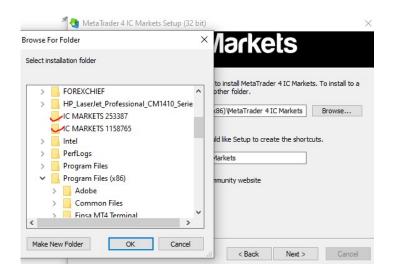

Locate the setup file and double click on it:

When you double click on your mt4 .exe file select "Settings":

Click on "Browse" and select the right path and location for your mt4:

After you have installed your mt4 terminal, go to the terminal file, right click and click on "Create shortcut". Rename the short cut to your account number and drag it on your desktop