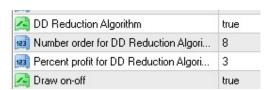

### 7. DRAW DOWN REDUCTION SETTINGS:

All of these EA's has a draw down reduction setting. Herewith an explanation of the technique:

If the first buy position at 0.01 lots went negative and the martingale grid has reached the 8<sup>th</sup> position, it will wait for the market to retrace until the 8<sup>th</sup> position goes in the money for the same amount as the 1<sup>st</sup> position is negative. The EA will then close both the 1<sup>st</sup> and 8<sup>th</sup> position simultaneously and therefore cancelled the loss out at plus 3% more profit than the loss, leaving the rest of the trades open to either hit TP or if the market reaches the 8<sup>th</sup> trade again it will repeat the same action. This strategy is to lower the draw down while the EA is waiting for the market to retrace and hit TP of the whole basket.