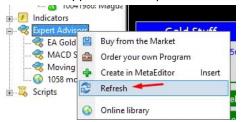

After you have copied and pasted the EA file to the data folder in the other terminal, you can either restart the terminal or right click on "Expert Advisors" and click on "Refresh". You will see the EA will appear in the Expert Advisors menu.