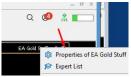

### 1. HOW TO BUY AND INSTALL AN EXPERT ADVISOR:

a) Open your terminal and click on Tools

b) Log into Community

or log into Your Community of Mql5 top right of terminal:

c) Click on the "Market" tab at the bottom of your Mt4 terminal

For mt5 you can open the "Market" tab on the menu top left and search for EA

d) Search for the EA that you want to buy by clicking on "Experts" tab

- e) Click on the EA picture and click on "Buy" and choose the payment option and complete the process
- f) Once you have bought the EA click on "Install"

- g) You will see a message in the "Journal tab" that the EA has been downloaded and the EA will appear in the list of Expert Advisors
- h) You will see the EA under Expert Advisors\Market it is the same for mt4 and mt5