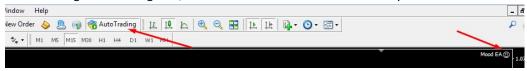

"AutoTrading" should be green, click on it and EA should show a smiley face

For mt5 make sure "Algo Trading" is green and hat of EA is blue