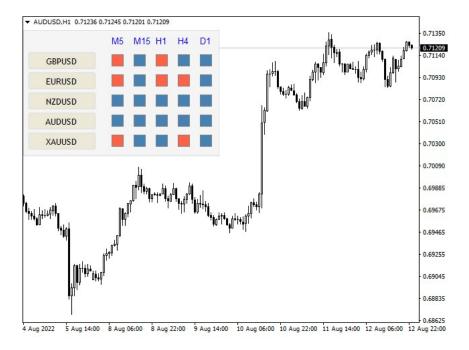

### b) Trend Scanner Indicator:

https://www.mql5.com/en/market/product/85226?source=Site+Profile+Seller

### **Trading Strategy:**

Trend Scanner scans market trends from Multi-Symbols and Multi-Time frames and displays it on a movable panel on the chart. It uses <u>Gold stuff indicator</u> for analysis. Features include alerts and email, as well as push notifications. The trader can select multiple pairs of his choice for display.

Trend Scanner is a great tool to see the direction of the trend and can be used for manual trading or EA trading by allowing only buy or sell orders according to the trend.