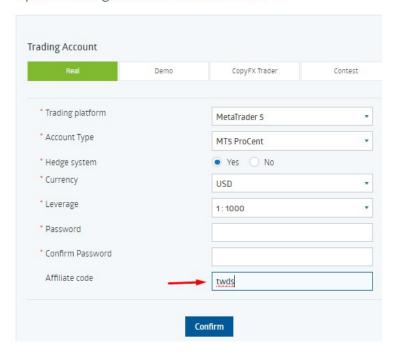

### a) Get all EA's for free!!

Open an account with Roboforex (https://roboforex.com/), deposit a minimum of \$ 500 and get all EA's free: Use code "twds" when opening the account and contact me to get free EA's: @vstrukovEA or @ Dkmillion on telegram.

Open a Trading Account - RoboForex Ltd

Please enter affiliate code "twds" as in screen shot above

**Roboforex cents accounts:** 

mt5: minimum lot is 0.01 mt4: minimum lot is 0.1

Open an account with **Instaforex** and get all advisors free! ( https://www.ifxsales.com/Ru?x=RPMAK )