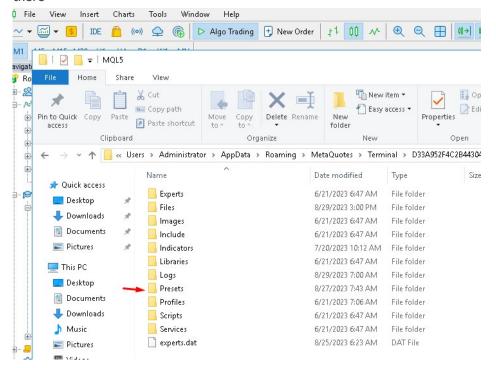

#### 2. Install the set files:

For Mt5: Go to "File"; "Open Data folder"; MQL5; "Presets" and drop your set files there

For Mt4: Go to "File"; "Open Data folder"; MQL4; "Presets" and drop your set files there