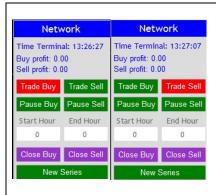

## 5. NETWORK AI: Functions of front panel on chart:

It is recommended to not change settings on the panel on the chart, but we will explain the functions here:

"Trade Buy": if you click this button and it goes red the EA will not allow buy orders in new series but the EA will still handle open buy orders or open new buy orders until it hits Take Profit of current series. After hitting profit it will not open a buy again.

"Trade Sell": if you click this button and it goes red the EA will not allow sell orders in new series but the EA will still handle open sell orders or open new sell orders until it hits Take Profit of current series. After hitting profit it will not open a sell again.

#### **Explanation of EA settings:**

- Open new series on / off beginning of a new series of orders.
- Start lots start lot.
- Trade Buy allow the adviser to buy.
- Trade Sell allow the adviser to sell.
- Use hedge allow the adviser to trade both direction buy and sell. If off only one trade direction.
- Use Money Management on / off use of automatic lot calculation.
- Autolot. Free margin for each 0.01 lot the amount of free margin for opening every 0.01 lots.
- Lot multiplier lot multiplier for the following orders.
- TP take profit, in pips.
- SL stop loss, in pips from the first order.
- Trail Start activation of a trailing stop.
- Trail Step distance from the price when activating a trailing stop.
- DD Reduction Algorithm drawdown reduction algorithm it when last order with profit will be close with first order series with loss.
- Number order for DD Reduction Algorithm from which order the drawdown reduction algorithm is activated.
- Percent profit for DD Reduction Algorithm percentage of profit when closing orders in the drawdown reduction mode.
- Magic is a special number that the EA assigns to its orders.
- Fix distance fixed distance between orders
- Order dinamic distance from which order will the dynamic distance be applied in order.
- Dinamic distance start the starting value for the dynamic distance.
- Distance multiplier the dynamic distance multiplier.
- Start, End hour time for opening the first order.
- Maximum Lot maximum lot.
- Maximum spread the maximum spread for the adviser.