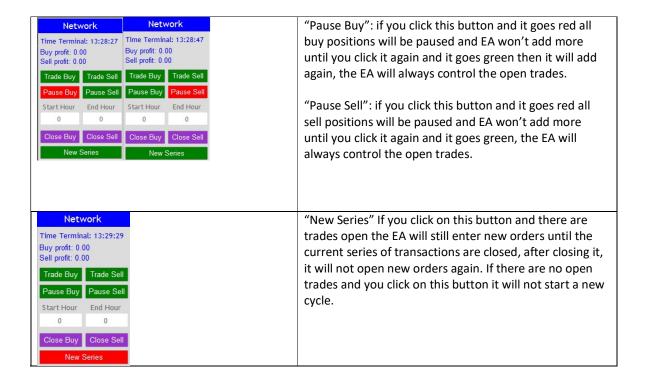

## 5. NETWORK AI: Functions of front panel on chart:

It is recommended to not change settings on the panel on the chart, but we will explain the functions here:

"Trade Buy": if you click this button and it goes red the EA will not allow buy orders in new series but the EA will still handle open buy orders or open new buy orders until it hits Take Profit of current series. After hitting profit it will not open a buy again.

"Trade Sell": if you click this button and it goes red the EA will not allow sell orders in new series but the EA will still handle open sell orders or open new sell orders until it hits Take Profit of current series. After hitting profit it will not open a sell again.

#### **Explanation of EA settings:**

- Open new series on / off beginning of a new series of orders.
- Start lots start lot.
- Trade Buy allow the adviser to buy.
- Trade Sell allow the adviser to sell.
- Use hedge allow the adviser to trade both direction buy and sell. If off only one trade direction.
- Use Money Management on / off use of automatic lot calculation.
- Autolot. Free margin for each 0.01 lot the amount of free margin for opening every 0.01 lots.
- Lot multiplier lot multiplier for the following orders.
- TP take profit, in pips.
- SL stop loss, in pips from the first order.
- Trail Start activation of a trailing stop.
- Trail Step distance from the price when activating a trailing stop.
- DD Reduction Algorithm drawdown reduction algorithm it when last order with profit will be close with first order series with loss.
- Number order for DD Reduction Algorithm from which order the drawdown reduction algorithm is activated.
- Percent profit for DD Reduction Algorithm percentage of profit when closing orders in the drawdown reduction mode.
- Magic is a special number that the EA assigns to its orders.
- Fix distance fixed distance between orders
- Order dinamic distance from which order will the dynamic distance be applied in order.
- Dinamic distance start the starting value for the dynamic distance.
- Distance multiplier the dynamic distance multiplier.
- Start, End hour time for opening the first order.
- Maximum Lot maximum lot.
- Maximum spread the maximum spread for the adviser.