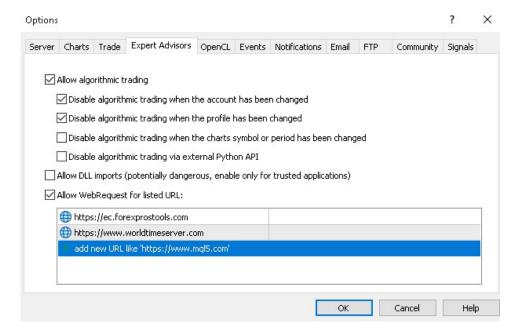

After installing the EA, allow web request function by doing the following:
 On your terminal go to "Tools"; "Options"; "Expert Advisors" and click on "Allow
 WebRequest for listed URL:"

Add and type in the following url links:

https://ec.forexprostools.com

https://www.worldtimeserver.com