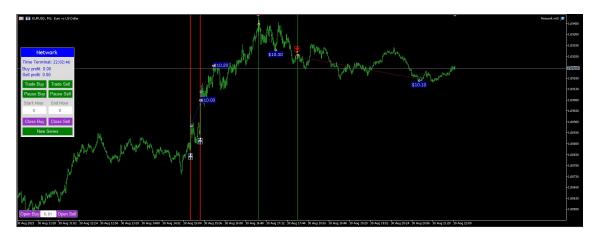

The EA will draw a vertical line on the chart on the time that the news will be released!

Examples of a trades of Network AI