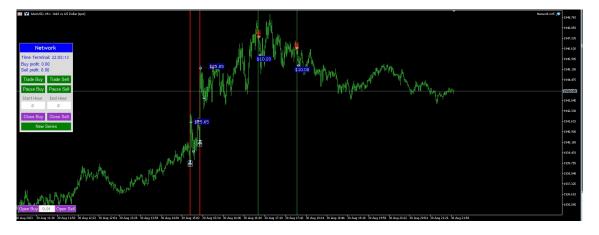

The EA will draw a vertical line on the chart on the time that the news will be released!

Examples of a trades of Network AI

## 5. NETWORK AI: Functions of front panel on chart:

It is recommended to not change settings on the panel on the chart, but we will explain the functions here:

"Trade Buy": if you click this button and it goes red the EA will not allow buy orders in new series but the EA will still handle open buy orders or open new buy orders until it hits Take Profit of current series. After hitting profit it will not open a buy again.

"Trade Sell": if you click this button and it goes red the EA will not allow sell orders in new series but the EA will still handle open sell orders or open new sell orders until it hits Take Profit of current series. After hitting profit it will not open a sell again.