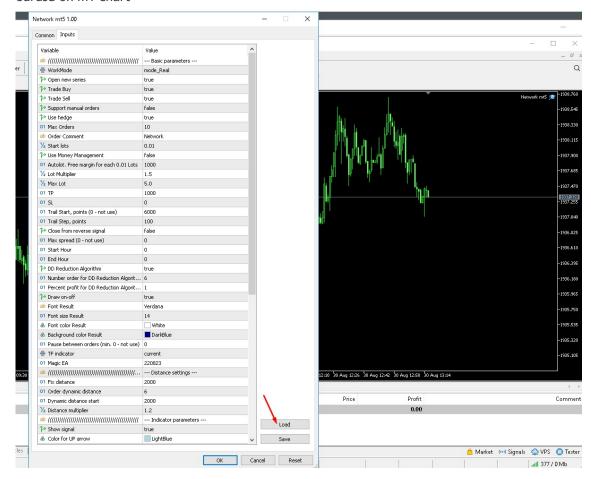

3. Load the set file by opening up the settings and click on "Load" and select the set file in the presets folder.

At the moment there are only 2 set files, one for xauusd on m1 chart and one for eurusd on m1 chart

4. Make sure that "WorkMode" settings are <u>always</u> set to "mode\_Real". Never use "Mode\_Test". ("Mode Test" is used for strategy testing but will not work because the EA is using the news filer and cannot be back tested.)

#### **Explanation of EA settings:**

- Open new series on / off beginning of a new series of orders.
- Start lots start lot.
- Trade Buy allow the adviser to buy.
- Trade Sell allow the adviser to sell.
- Use hedge allow the adviser to trade both direction buy and sell. If off only one trade direction.
- Use Money Management on / off use of automatic lot calculation.
- Autolot. Free margin for each 0.01 lot the amount of free margin for opening every 0.01 lots.
- Lot multiplier lot multiplier for the following orders.
- TP take profit, in pips.
- SL stop loss, in pips from the first order.
- Trail Start activation of a trailing stop.
- Trail Step distance from the price when activating a trailing stop.
- DD Reduction Algorithm drawdown reduction algorithm it when last order with profit will be close with first order series with loss.
- Number order for DD Reduction Algorithm from which order the drawdown reduction algorithm is activated.
- Percent profit for DD Reduction Algorithm percentage of profit when closing orders in the drawdown reduction mode.
- Magic is a special number that the EA assigns to its orders.
- Fix distance fixed distance between orders
- Order dinamic distance from which order will the dynamic distance be applied in order.
- Dinamic distance start the starting value for the dynamic distance.
- Distance multiplier the dynamic distance multiplier.
- Start, End hour time for opening the first order.
- Maximum Lot maximum lot.
- Maximum spread the maximum spread for the adviser.