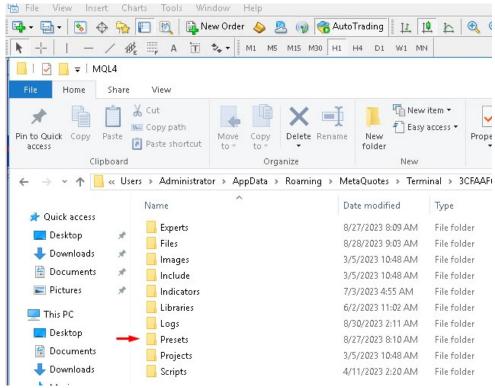

#### 2. Install the set files:

For Mt5: Go to "File"; "Open Data folder"; MQL5; "Presets" and drop your set files there

For Mt4: Go to "File"; "Open Data folder"; MQL4; "Presets" and drop your set files there